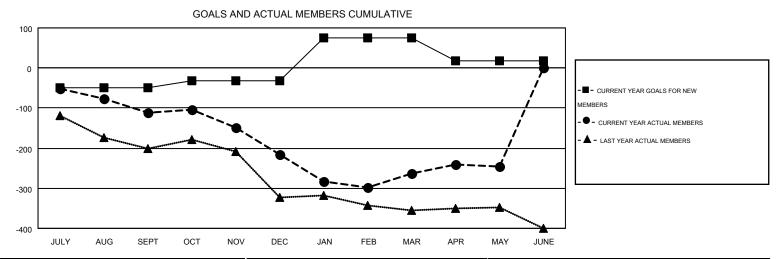

## MONTHLY MEMBERSHIP PROGRESS REPORT

Results as of: 5/31/2016

Multiple District 11

THOMAS MATNEY

**LOCATION: MICHIGAN** 

| GMT: THOMA    | S MATNEY         |                   |                  |                  | _                              |                    |                                        |                    | GMT CA 1         |  |
|---------------|------------------|-------------------|------------------|------------------|--------------------------------|--------------------|----------------------------------------|--------------------|------------------|--|
|               |                  | Clubs             |                  |                  | Members  RESULTS FOR 2015-2016 |                    |                                        |                    |                  |  |
|               | RESU             | LTS FOR 2015-2016 |                  |                  |                                |                    |                                        |                    |                  |  |
| QUARTER       | NEW CLUB<br>GOAL | NEW CLUBS         | DROPPED<br>CLUBS | NET<br>GAIN/LOSS | QUARTER                        | NEW MEMBER<br>GOAL | CHARTER AND<br>NEW<br>MEMBERS<br>ADDED | DROPPED<br>MEMBERS | NET<br>GAIN/LOSS |  |
| JULY/AUG/SEPT | 0                | 0                 | 2                | -2               | JULY/AUG/SEPT                  | -49                | 170                                    | 282                | -112             |  |
| OCT/NOV/DEC   | 3                | 3                 | 2                | 1                | OCT/NOV/DEC                    | 18                 | 284                                    | 388                | -104             |  |
| JAN/FEB/MAR   | 4                | 1                 | 1                | 0                | JAN/FEB/MAR                    | 106                | 240                                    | 288                | -48              |  |
| APR/MAY/JUNE  | 1                | 0                 | 0                | 0                | APR/MAY/JUNE                   | -58                | 165                                    | 146                | 19               |  |